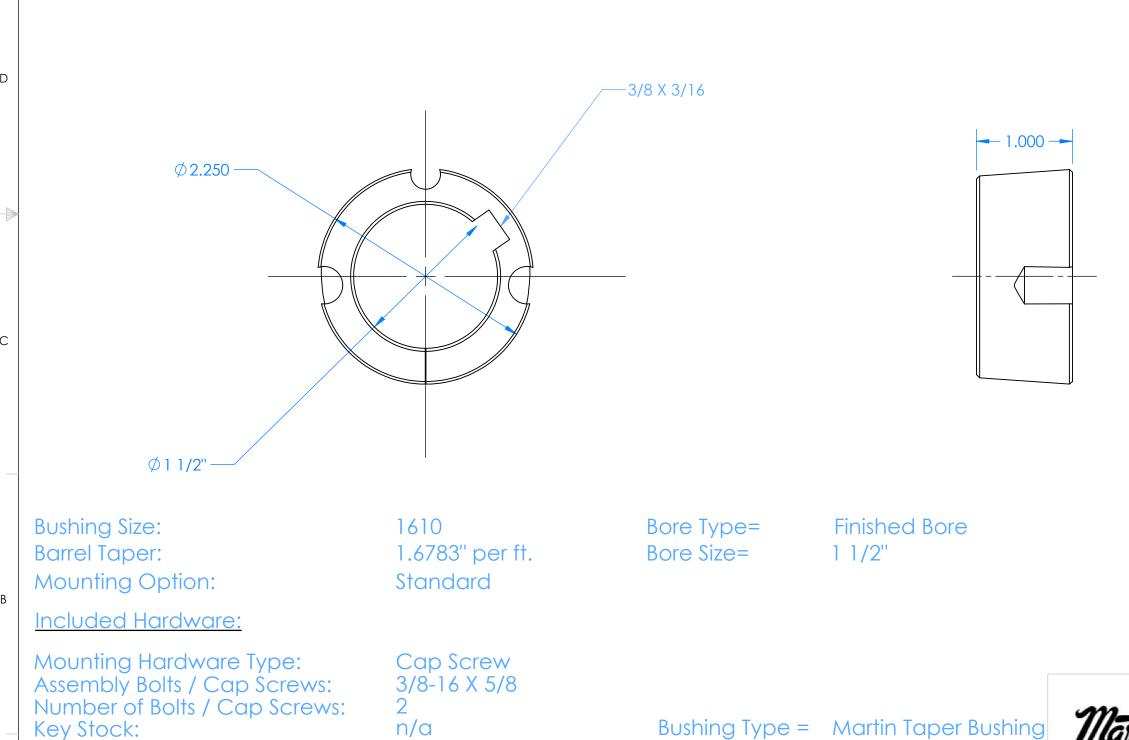

© Martin Sprocket & Gear, Inc., 2014

| Martin Part Number:  | 1610 1 1/2 |
|----------------------|------------|
| Total Weight (lbs.): | 0.45       |
| Material:            | Steel      |
| Download Date:       | 7/31/2018  |